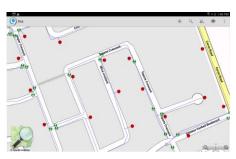

# WEBCAST SERVICE

Access the webcast of progress thematic maps, data and results

- Web-map access platform allowing the consultation and the diffusion of the work progress
- Access to work in progress, interactive map to inventory and/or status
- Generate electronic plans and daily report, weekly report or various results
- Very useful for public works, fire and engineering services as well as to respond to citizens