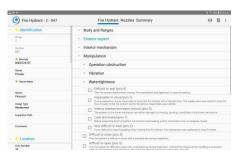

### Fire Hydrants and Valves Inspection

- Mobile App that makes it easy to locate and enter data from fire hydrants and valves during your inspection and maintenance activities
- Instantaneous validation of the data entry according to the make and model of the fire hydrants
- Computerized compilation of inventory data and the physical state of the elements giving you quick access to real-time data
- Update and validation of the inventory on field and relevance of deficiencies
- Elimination of papier inspection data sheets
- Automated import of collected data eliminating the transfer of handwritten data